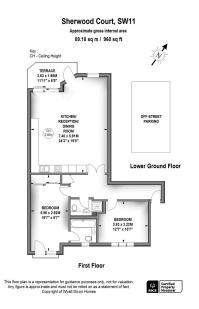

**Floor Area** 960 sq. ft.

**Tenure** Share Of Freehold

Service Charge £5000 per annum

> **Ground Rent** £2 per annum

eXp World UK Ltd is a registered company at Corporation Service Company (UK) Limited, 5 Churchill Place, 10th Floor, Londor United Kingdom, E14 5HU. Registered company number is 12016573. VAT Registration Number is 327 4120 29